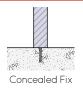

## **INSTALLATION**

# **FIXINGS**

• 12mm fixings for 14mm diameter holes

Alternative materials and finishes available on request

All measurements are in millimetres. Drawings are not to scale. Dimensions shown are for timber slat option.