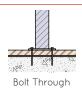

## **INSTALLATION**

# **FIXINGS**

• 12mm fixings for 14mm diameter holes

Alternative materials and finishes available on request

All measurements are in millimetres. Drawings are not to scale. Dimensions shown are for timber slat option.