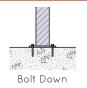

## **INSTALLATION**

# **FIXINGS**

• 12mm fixings for 14mm diameter holes

Alternative materials and finishes available on request

All measurements are in millimetres. Drawings are not to scale. Dimensions shown are for timber slat option.