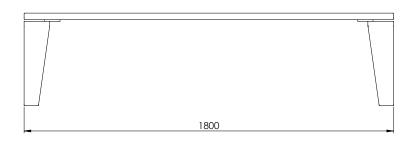

# **FIXINGS**

• 12mm fixings for 14mm diameter holes

Alternative materials and finishes available on request

All measurements are in millimetres. Drawings are not to scale. Dimensions shown are for timber slat option.