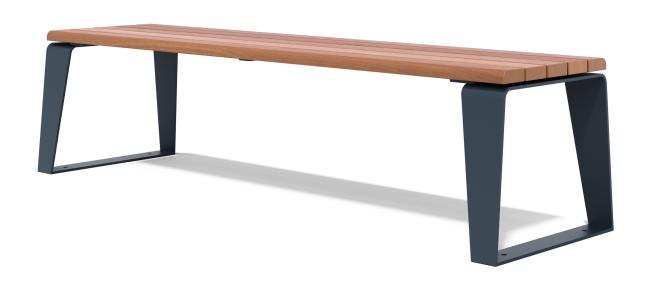

# **BENCH**

Designer: SPARK - Aaron Tuck

#### **SLAT OPTIONS**

- · Oiled hardwood
- · Composite
- · Clear anodised aluminum
- · Wood grain aluminium

### FRAME OPTIONS

· Hot dip galvanised mild steel

#### **FRAME FINISHES**

Powdercoated

| PRODUCT CODE    | FRAME FINISH | SLAT OPTION & SIZE (mm)    |
|-----------------|--------------|----------------------------|
| GAT002-HDG-PC-T | Powdercoated | 85x32 Oiled hardwood       |
| GAT002-HDG-PC-C | Powdercoated | 90x40 Composite            |
| GAT002-HDG-PC-A | Powdercoated | 65x35 Clear aluminium      |
| GAT002-HDG-PC-W | Powdercoated | 65x35 Wood grain aluminium |