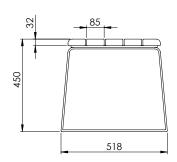

# **FIXINGS**

• 12mm fixings for 14mm diameter holes

Alternative materials and finishes available on request

All measurements are in millimetres. Drawings are not to scale. Dimensions shown are for timber slat option.

| PRODUCT CODE    | FRAME FINISH | SLAT OPTION & SIZE (mm)    |
|-----------------|--------------|----------------------------|
| GAT002-HDG-PC-T | Powdercoated | 85x32 Oiled hardwood       |
| GAT002-HDG-PC-C | Powdercoated | 90x40 Composite            |
| GAT002-HDG-PC-A | Powdercoated | 65x35 Clear aluminium      |
| GAT002-HDG-PC-W | Powdercoated | 65x35 Wood grain aluminium |