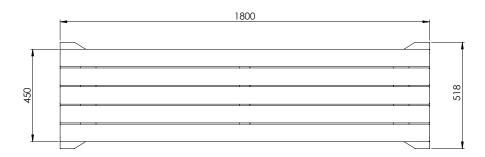

# **FIXINGS**

• 12mm fixings for 14mm diameter holes

Alternative materials and finishes available on request

All measurements are in millimetres. Drawings are not to scale. Dimensions shown are for timber slat option.